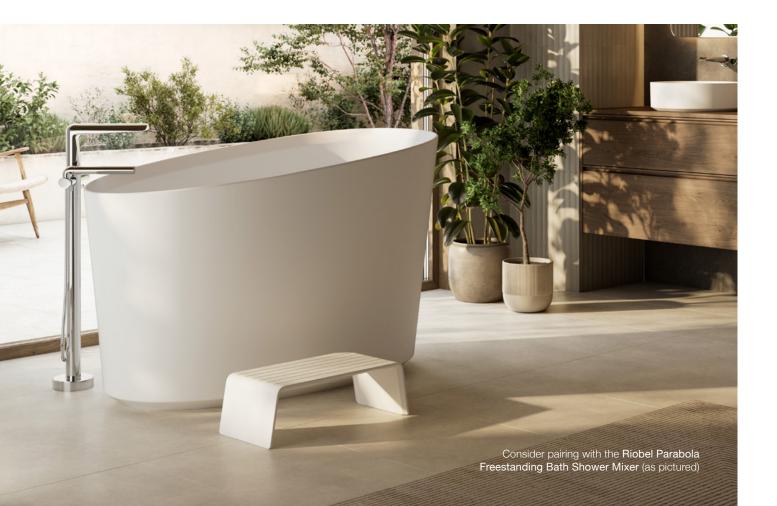

## To relax. To recover.

#### Ritual bathing for body and soul.

The Kerid bath features a comfortable yet compact, steep-sided design that allows for full body immersion, from neck to toe. This therapeutic experience can be enjoyed both indoors and outdoors.