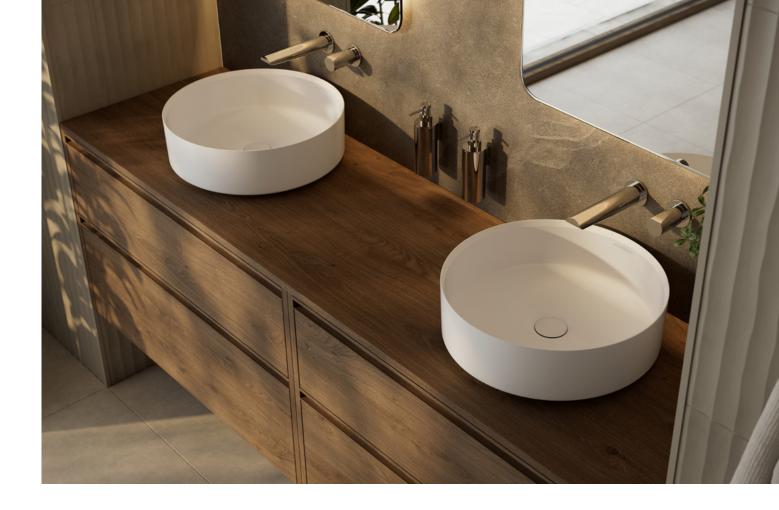

#### The Kerid basin.

Featuring a simple form with robust elegance, the matching basin is the perfect accompaniment to the bath and step, creating a sanctuary experience with rhythm and flow.